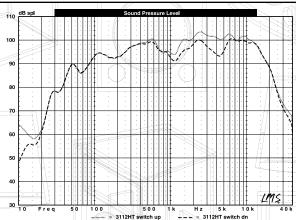

#### **Specifications**

| Frequency Response:              | 60hz-18Khz                            |
|----------------------------------|---------------------------------------|
| Power Handling:                  | 450w (cont.)                          |
| Sensitivity (1 watt/meter):      | 99dB                                  |
| Nominal Dispersion:              | 60v x110h                             |
| Impedance:                       | 8 Ohms                                |
| Transducer Components            |                                       |
| Low Frequency:                   | 12" woofer                            |
| High Frequency:                  | 1" titanium                           |
| Audio Input Connections:         | (2) 1/4" jacks & (2) Neutrik Speakons |
| Enclosure:                       | Vented                                |
| Crossover:                       | 4th Order LR                          |
| <b>High Frequency Protection</b> | Yes                                   |
| Steel Pole Mount:                | Yes                                   |
| Physical                         |                                       |
| Dimensions (H x W x D            | ): 25.5" x 20" x 19"                  |
|                                  | (64.8cm x 51cm x 48.3cm)              |
| Weight:                          | 63 lbs./28.6 Kg                       |