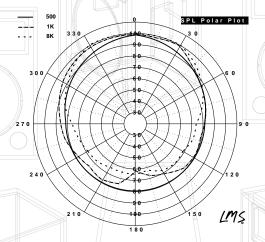

#### **Specifications**

| Frequency Response:              | 60hz-18Khz                            |
|----------------------------------|---------------------------------------|
| Power Handling:                  | 450w (cont.)                          |
| Sensitivity (1 watt/meter):      | 99dB                                  |
| Nominal Dispersion:              | 60v x110h                             |
| Impedance:                       | 8 Ohms                                |
| Transducer Components            |                                       |
| Low Frequency:                   | 12" woofer                            |
| High Frequency:                  | 1" titanium                           |
| Audio Input Connections:         | (2) 1/4" jacks & (2) Neutrik Speakons |
| Enclosure:                       | Vented                                |
| Crossover:                       | 4th Order LR                          |
| <b>High Frequency Protection</b> | Yes                                   |
| Steel Pole Mount:                | Yes                                   |
| Physical                         |                                       |
| Dimensions (H x W x D            | ): 25.5" x 20" x 19"                  |
|                                  | (64.8cm x 51cm x 48.3cm)              |
| Weight:                          | 63 lbs./28.6 Kg                       |