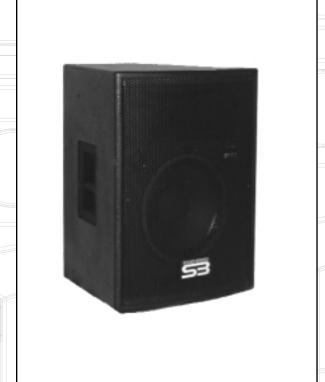

## 5

Application

The 3112HT is a full-range, two-way system designed for a wide variety of speech and music applications, such as clubs, churches, or concert settings.

#### Cabinetry

The cabinet design uses a 13 ply 3/4" high quality baltic birch plywood with dado joints, recessed baffle and a 16 gauge front perforated grill for long lasting durability. The baffle is cut from 1" MDF to enhance acoustical properties and to give the components a rigid interface. Two Neutrik Speakon connectors and two Neutrik parallel 1/4" jacks are installed on all speakers in the 3000 series.

#### **Transducers**

The two-way cabinet is loaded with a 12" cast aluminum low frequency driver, a LeSon ultra-Hi frequency driver and a 1" titanium high frequency compression driver. The titanium high frequency driver is coupled with a durable ABS horn for proper dispersion. The cabinet is tuned by means of a vented port set at the optimum frequency.